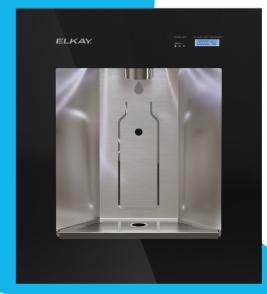

## H2O Liv Pro

## In-wall filtered bottle filling station

A sustainable way to offer fresh, hygienic filtered water. This contactless water dispenser is designed for commercial and hospitality environments such as hotel lobbys and corridors, conference rooms, meeting spaces and even for sustainably conscious homes. The self-serve operation encourages use of own re-usuable bottles whilst also raising awareness of single-use plastic reduction with its digital bottle counter display.

- · Sleek in-wall design
- Filtered water
- Bottles saved counter
- Sensor activated
- · In-built drip tray with optional drain connection
- · Optional pairing to chiller