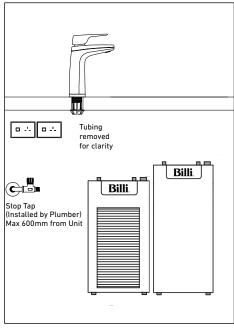

# **Electrical installation requirements** The Quadra Sparkling consists of two modules and both require there own power outlet. Quadra Sparkling requires 2 x 13 amp outlets. It is supplied with a flex cord and plug.

#### Water supply

1 x 15mm (½") stop-tap with a male thread should be installed in an easily accessible position. Minimum dynamic water pressure of 2.5 bar.

#### CO<sub>2</sub> Gas Cylinder

The  $CO_2$  gas cylinder supplied must be secured in a suitable location. Each cylinder contains 1100g of  $CO_2$  and should be installed in a well ventilated area. Each cylinder will provide approx 120L of sparkling water depending on the unit settings. Replacement gas cylinders are available from Billi.