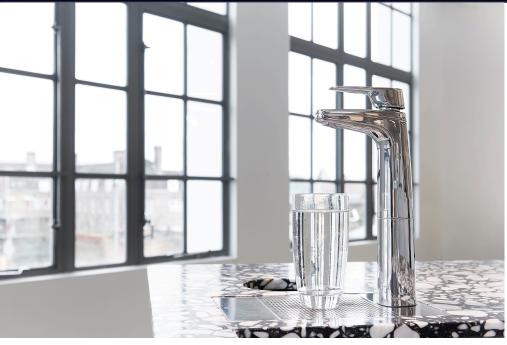

# **Quadra Sparkling Specification Sheet**

Instant boiling, chilled & sparkling filtered water

The Billi Sparkling systems are the ultimate drinking water appliances which deliver boiling, chilled & sparkling filtered water instantly. They deliver the following benefits: