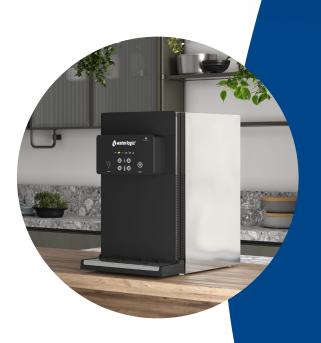

INTRODUCING THE WLH2 FIREWALL<sup>™</sup> BAR

Stile Series

🔥 waterlogic

\*

WITH FIREWALL™ TECHNOLOGY

## A high-capacity unit for demanding environments

Engineered to deliver highly purified still and sparkling water in high volumes and flow-rate, the dispenser offers a premium but cost-effective solution.

## Purification. Performance. **Stile.**

🔥 waterlogic

The WLH2 Firewall<sup>™</sup> Bar - Stile Series combines elegant aesthetics and hygienic dispensing. Firewall<sup>™</sup> UVC technology ensures both still and sparkling water are purified to the highest industry standards, up to 99.9999% virus and bacteria free.