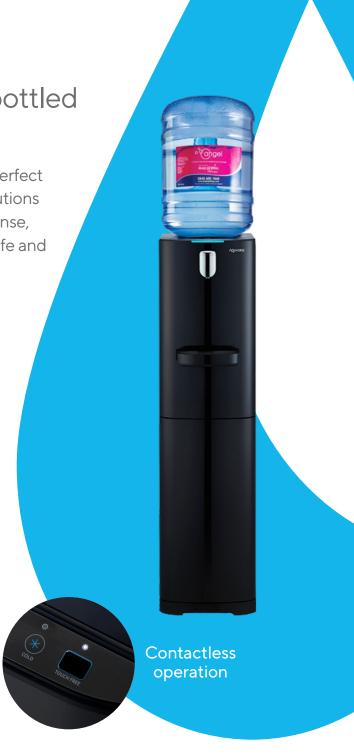

## Sensor-operated contactless bottled water cooler

Suitable for nineteen litre bottled water, the B28 is perfect for environments where plumbed-in Waterlogic solutions aren't viable. The sensor-operated contactless dispense, combined with a UV-protected tank makes this a safe and practical hydration solution.

- · Contactless and button dispense
- UVC protection with in-tank UV
- Double layer hygiene dispense nozzle
- · Nineteen litre bottle capacity
- · Ideal for busy kitchens and breakout areas