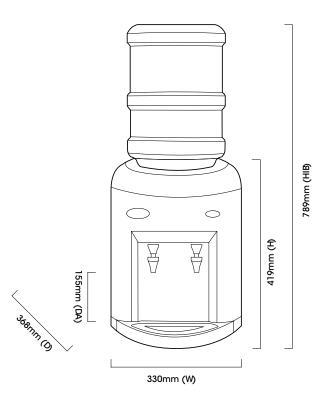

### **Product details**

| Water options                           | Technical features |                                                                |
|-----------------------------------------|--------------------|----------------------------------------------------------------|
| Cold & ambient  🗟 🥫<br>Cold & hot 🛛 🗟 🆒 | Types available    | Countertop                                                     |
|                                         | Colour             | White                                                          |
|                                         | Weight             | Cold & ambient 10.9kg<br>Cold & hot 11.6kg                     |
|                                         | Capacity           | Hot & cold: 1.5 litre / 1.1 litre<br>Cold & ambient: 1.1 litre |