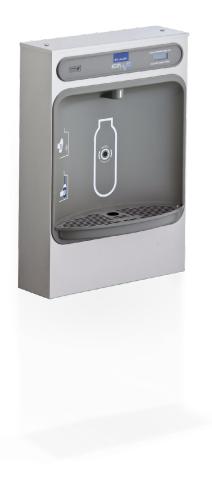

## Bottle Filling Station (compact)

This compact wall-mounted Bottle Filling Station is specifically designed for refilling water bottles in high traffic public areas. As well as being the ideal option for refilling reusable bottles, this machine helps raise awareness of single-use plastic reduction, with its digital bottle counter display. The bottle filling station's low profile and lightweight design is ideal for smaller public places.

- Automatic touchless dispense
- Silver ion antimicrobial protection
- ADA (Americans with Disabilities Act) Compliant
- Vandal-proof, durable stainless steel design
- Digital bottle saving counter display