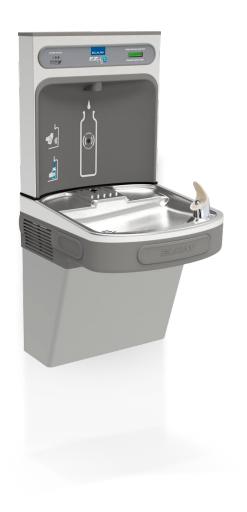

## Bottle Filling Station (chilled)

The wall-mounted Bottle Filling Station is perfect for providing chilled drinking water within busy public areas. It is design for quickly refilling reusable bottles, providing an environmentally friendly alternative to single-use plastic bottles.

- Automatic touchless dispense
- Silver ion antimicrobial protection
- ADA (Americans with Disabilities Act) compliant
- Vandal-proof, durable stainless steel design
- Digital bottle saving counter display

| Dispensing capacity            | 30L/h (Chilled) |
|--------------------------------|-----------------|
| Weight                         | 32 KG           |
| Dimensions (mm)<br>(W x H x D) | 454 x 975 x 473 |
| Power consumption              | 0.36kWh         |
| Water type                     | Cold            |