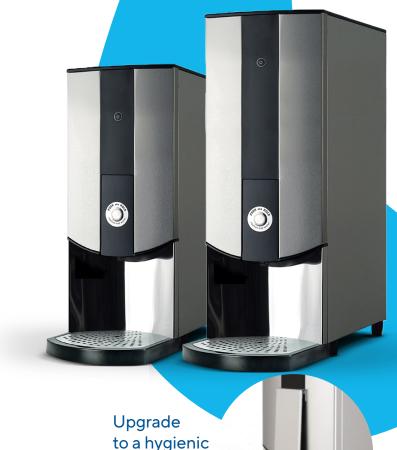

## Countertop boilers (button)

Countertop boilers save time and money by providing a constant supply of boiling water on demand.

These units are permanently plumbed in and as water is dispensed the unit refills, allowing you to draw off multiple cups of boiling water at any one time, making them ideal for busy workplaces.

- Energy efficient water boiler
- · Connects to main water supply
- · Limescale reduction filter
- Stainless steel design for easy cleaning
- · Ideal for busy kitchens and breakout areas
- Easy to use button dispense

| Technical      | PB5 | PB10 |
|----------------|-----|------|
| specifications |     |      |

| Dispensing capacity | 5 Litres | 10 Litres |
|---------------------|----------|-----------|
| Weight              | 10 kg    | 12.5 kg   |
| Power consumption   | 1.54 kWh | 1.75 kWh  |
| Height (mm)         | 465      | 590       |
| Width (mm)          | 210      | 210       |
| Depth (mm)          | 464      | 464       |
| Water output        | Hot      | Hot       |
|                     |          |           |