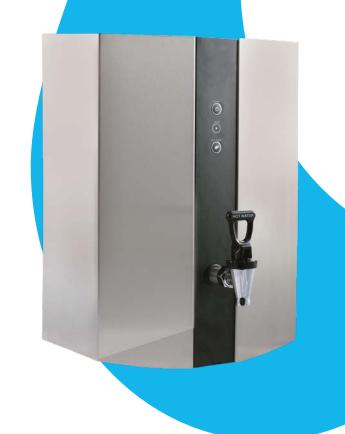

## Wall-mounted boiler

Wall-mounted boilers save time and money by providing a constant supply of boiling water on demand.

These units are permanently plumbed in and as water is dispensed the unit refills, allowing you to draw off multiple cups of boiling water at any one time, making them ideal for busy workplaces.

- Energy efficient water boiler
- · Connects to main water supply
- · Limescale reduction filter
- · Stainless steel design for easy cleaning
- Ideal for busy kitchens and breakout areas
- Easy to use button dispense